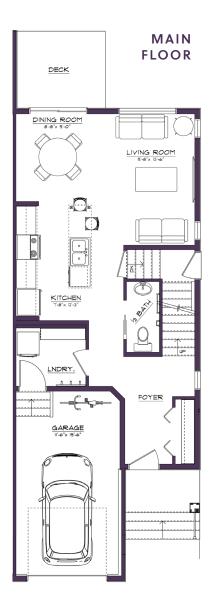

## Solstice

1,359 SQFT • 3 Bedrooms • 2.5 Bathrooms

## **Key Features**

- Single-car Garage
- Coastal Contemporary Exterior
- Side Entry for a Future Legal Suite
- · Open and Inviting Front Foyer

- Entertainer's Kitchen with an Island and Eating Bar
- Laundry Located in the Mud Room
- Spacious Loft Upstairs for Relaxing
- 3-piece Primary Ensuite + Walk-in Closet