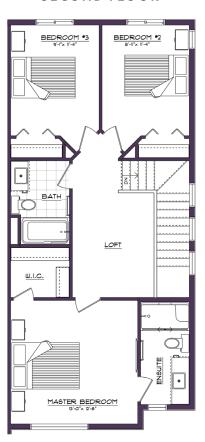

## SECOND FLOOR

## **Key Features**

- Single-car Garage
- Coastal Contemporary Exterior
- Side Entry for a Future Legal Suite
- · Open and Inviting Front Foyer

- Entertainer's Kitchen with an Island and Eating Bar
- Laundry Located in the Mud Room
- Spacious Loft Upstairs for Relaxing
- 3-piece Primary Ensuite + Walk-in Closet