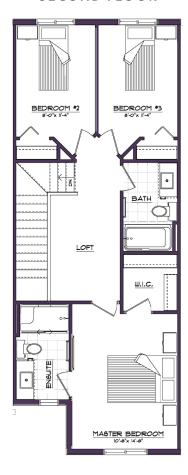

## SECOND FLOOR

## **Key Features**

- Single-car Garage
- Coastal Contemporary Exterior
- Open and Inviting Front Foyer
- Spacious Kitchen with a Flush Eating Bar

- Generous Dining Nook
- Laundry Located in the Mud Room
- Cozy Loft Upstairs for Relaxing
- 3-piece Primary Ensuite + Walk-in Closet