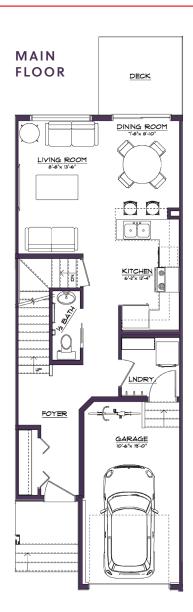

## Nova

1,232 SQFT • 3 Bedrooms • 2.5 Bathrooms

## **Key Features**

- Single-car Garage
- Coastal Contemporary Exterior
- Open and Inviting Front Foyer
- Spacious Kitchen with a Flush Eating Bar

- Generous Dining Nook
- Laundry Located in the Mud Room
- Cozy Loft Upstairs for Relaxing
- 3-piece Primary Ensuite + Walk-in Closet